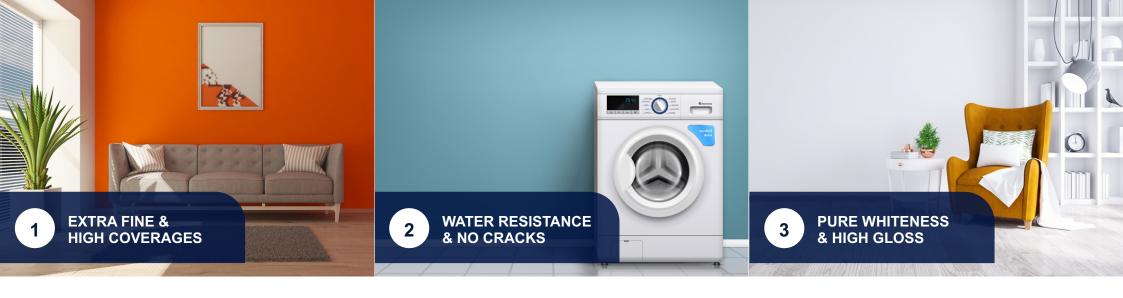

# **Salient Features**

- Provide very high coverage compare to conventional putty.
- 20-22 sqft. per kg. of coverage for 1 mm. thickness.
- High quality German polymers, which retain water for long to do self-curing.
- Extra fine carbonate (50 micron) for easy application of putty and spread.
- Smooth and extra fine finish surface.
- High performance in all temperature.
- Suitable for internal and external.

# **Salient Features**

- High quality german polymer provides high tensile adhesion.
- High compressive strength & abrasion resistance.
- Resistant to water and dampness.
- No cracks on putty and paint surface.
- Does not de-bond from surface.
- No flaking of putty and paint.

# **Salient Features**

- High quality pure white carbonates for extra whiteness.
- High quality white cement for high compressive strength.
- High gloss on final putty surface.
- Smooth surface provides extra shine to paint surface.