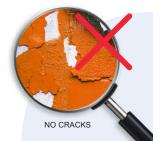

# **Salient Features**

- High quality german polymer provides high tensile adhesion.
- High compressive strength & abrasion resistance.
- Resistant to water and dampness.
- No cracks on putty and paint surface.
- Does not de-bond from surface.
- No flaking of putty and paint.